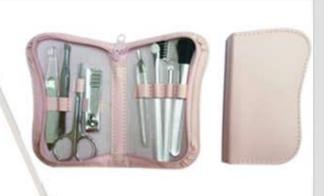

Corn plane & Blade, SE-2183 14cm.

Toenail Clipper, SE-3301 8 cm.

Gift Set, SE-4450 5 piece Gift Set

Gift Set, SE-4451 7 piece Gift Set

Gift Set, SE-4452 8 piece Gift Set

Gift Sets/