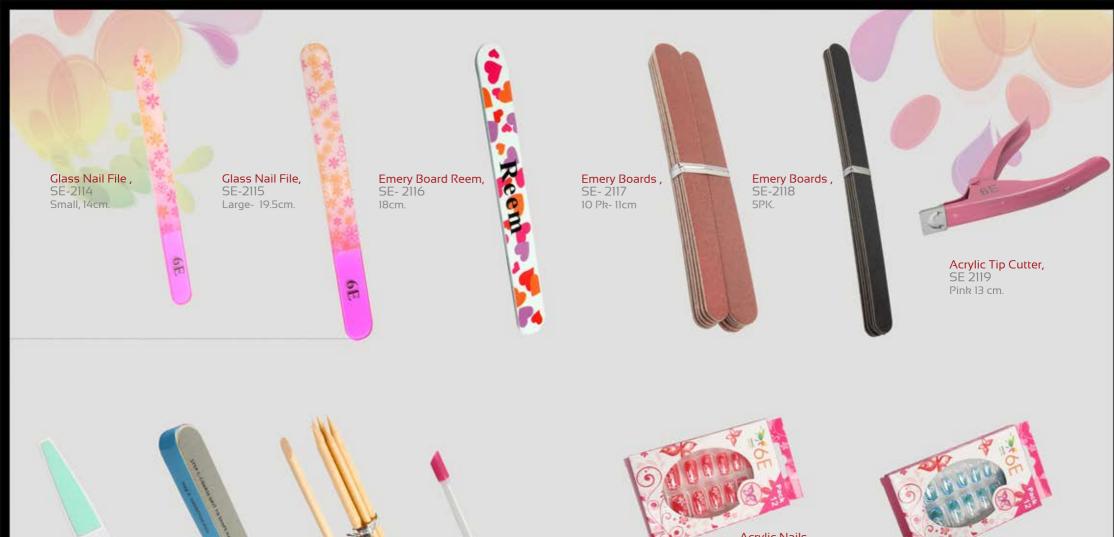

Diamond Nail File, SE-2108

18cm.

Nail File Small, SE-2111 SE-2112 10cm Pink Handle. Nail File Medium, SE-2112 12cm Pink Handle.

13.5 cm

7 way Nail Buffer- 16cm. 11cm, PK6.

4 step nail file, 15cms.

Toenail Scissor, SE-1310 10.5 cm, curved.