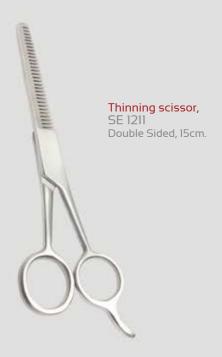

ProductCatalogue/







Eyebrow Tweezer, SE-8210 Black Star 3,5" ( 9cm), slant tip. Eyebrow Tweezer, SE-8211 Pink polka Dots 3,5" ( 9cm), slant tip. Eyebrow Tweezer, SE 8212 Sunflower 3,5" (9cm), slant tip. Eyebrow Tweezer, SE-8213 Cheetha 3,5" (9cm), slant tip. Eyebrow Tweezer, SE-8214 Zebra 3,5" (9cm), slant tip. Eyebrow Tweezer, SE-8215 Floral 3,5" (9cm), slant tip.











Hair/



Lips/

Lip Tattoo- Glamour, SE 5510/04



Lip Tattoo- Mustard, SE 5510/05



Lip Tattoo- Reddit, SE 5510/08



Lip Tattoo- Zebra, SE 5510/12



Lip Tattoo- Red Heart, SE 5510/14



Lip Tattoo- Love, SE 5510/15



Lip Tattoo- Red Hot, SE 5510/16



Lip Tattoo- Abstract, SE 5510/18



Lip Tattoo- Glittery Red, SE 5510/23



Lip Tattoo- Africano, SE 5510/24



Hands/



Nail Scissor, SE-1304 Arrow Point Nail Scissor, Straight, 9.5 cm.



Nail Scissor, SE-1305 Arrow point Nail Scissor, Curved 9.5 cm.



Nail Scissor, SE-1306 Straight 9 cm, Half Gold.



Nail Scissor, SE-1307 Curved 9 cm, Half Gold.



Cuticle Scissor, SE-1308 Cuticle Scissor, 3.5" (9cm), Half Gold, Straight.



Diamond Nail File, SE-2108

18cm.



Nail File Small, SE-2111 SE-2112 10cm Pink Handle. Nail File Medium