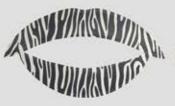

Hair/

Lips/

Lip Tattoo- Glamour, SE 5510/04

Lip Tattoo- Mustard, SE 5510/05

Lip Tattoo- Reddit, SE 5510/08

Lip Tattoo- Zebra, SE 5510/12

Lip Tattoo- Red Heart, SE 5510/14

Lip Tattoo- Love, SE 5510/15

Lip Tattoo- Red Hot, SE 5510/16

Lip Tattoo- Abstract, SE 5510/18

Lip Tattoo- Glittery Red, SE 5510/23

Lip Tattoo- Africano, SE 5510/24

Hands/

Nail Scissor, SE-1304 Arrow Point Nail Scissor, Straight, 9.5 cm.