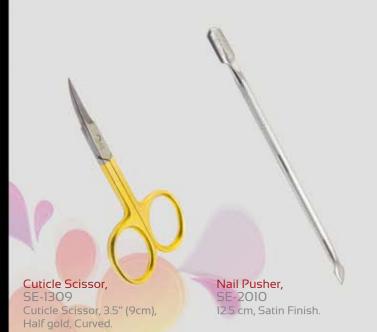

Nail Scissor, SE-1305 Arrow point Nail Scissor, Curved 9.5 cm.

Nail Scissor, SE-1306 Straight 9 cm, Half Gold.

Nail Scissor, SE-1307 Curved 9 cm, Half Gold.

Cuticle Scissor, SE-1308 Cuticle Scissor, 3.5" (9cm), Half Gold, Straight.