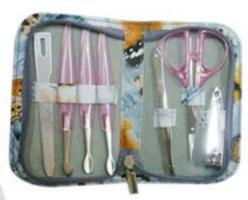

Corn plane & Blade, SE-2183 14cm.

Toenail Clipper, SE-3301 8 cm.

Gift Set, SE-4450 5 piece Gift Set

Gift Set, SE-4451 7 piece Gift Set

Gift Set, SE-4452 8 piece Gift Set

Gift Sets/