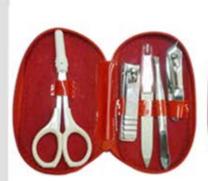

Corn plane & Blade, SE-2183 14cm.

Toenail Clipper, SE-3301 8 cm.

Gift Set, SE-4450 5 piece Gift Set

Gift Set, SE-4451 7 piece Gift Set

Gift Set, SE-4452 8 piece Gift Set

Gift Sets/