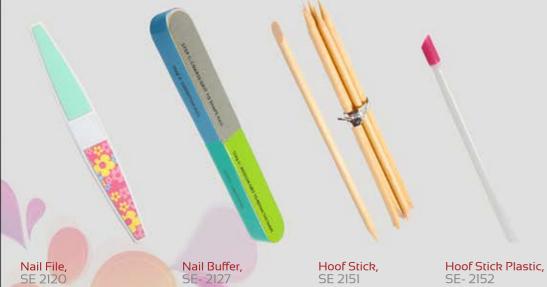

Diamond Nail File, SE-2108

18cm.

Nail File Small, SE-2111 SE-2112 10cm Pink Handle. Nail File Medium, SE-2112 12cm Pink Handle.

13.5 cm

7 way Nail Buffer- 16cm. 11cm, PK6.

4 step nail file, 15cms.

Toenail Scissor, SE-1310 10.5 cm, curved.