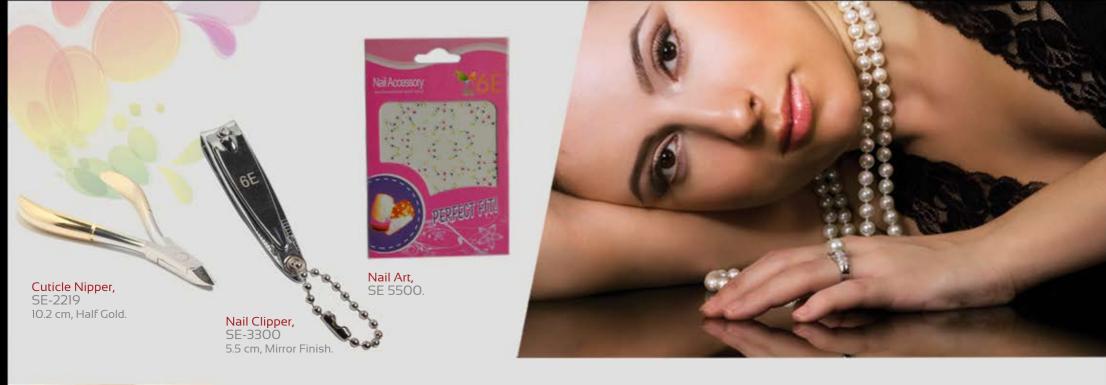

Lip Tattoo- Red Hot, SE 5510/16

Lip Tattoo- Abstract, SE 5510/18

Lip Tattoo- Glittery Red, SE 5510/23

Lip Tattoo- Africano, SE 5510/24

Hands/

Nail Scissor, SE-1304 Arrow Point Nail Scissor, Straight, 9.5 cm.

Nail Scissor, SE-1305 Arrow point Nail Scissor, Curved 9.5 cm.

Nail Scissor, SE-1306 Straight 9 cm, Half Gold.

Nail Scissor, SE-1307 Curved 9 cm, Half Gold.

Cuticle Scissor, SE-1308 Cuticle Scissor, 3.5" (9cm), Half Gold, Straight.