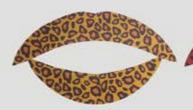

Hair/

Lips/

Lip Tattoo- Glamour, SE 5510/04

Lip Tattoo- Mustard, SE 5510/05

Lip Tattoo- Reddit, SE 5510/08

Lip Tattoo- Zebra, SE 5510/12

Lip Tattoo- Red Heart, SE 5510/14

Lip Tattoo- Love, SE 5510/15

Lip Tattoo- Red Hot, SE 5510/16

Lip Tattoo- Abstract, SE 5510/18

Lip Tattoo- Glittery Red, SE 5510/23

Lip Tattoo- Africano, SE 5510/24

Hands/

Nail Scissor, SE-1304 Arrow Point Nail Scissor, Straight, 9.5 cm.