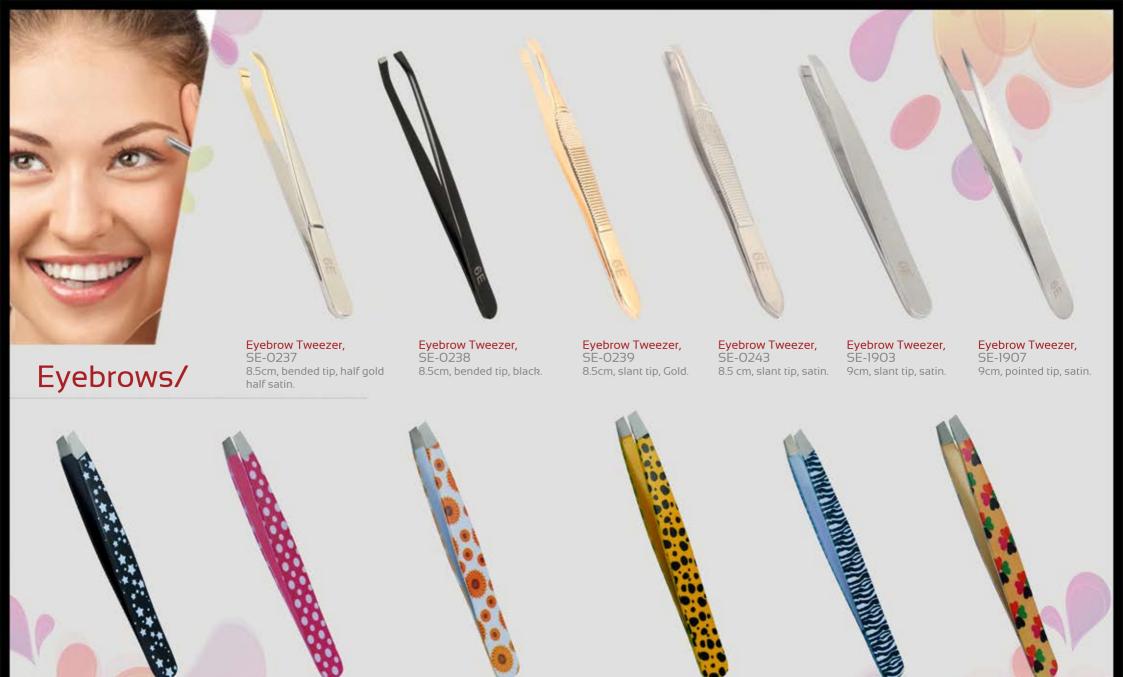

ProductCatalogue/

Eyebrow Tweezer, SE-8210 Black Star 3,5" ( 9cm), slant tip. Eyebrow Tweezer, SE-8211 Pink polka Dots 3,5" ( 9cm), slant tip. Eyebrow Tweezer, SE 8212 Sunflower 3,5" (9cm), slant tip. Eyebrow Tweezer, SE-8213 Cheetha 3,5" (9cm), slant tip. Eyebrow Tweezer, SE-8214 Zebra 3,5" (9cm), slant tip. Eyebrow Tweezer, SE-8215 Floral 3,5" (9cm), slant tip.