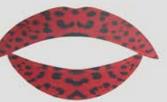

Hair/

Lips/

Lip Tattoo- Glamour, SE 5510/04

Lip Tattoo- Mustard, SE 5510/05

Lip Tattoo- Reddit, SE 5510/08

Lip Tattoo- Zebra, SE 5510/12

Lip Tattoo- Red Heart, SE 5510/14

Lip Tattoo- Love, SE 5510/15

Lip Tattoo- Red Hot, SE 5510/16

Lip Tattoo- Abstract, SE 5510/18

Lip Tattoo- Glittery Red, SE 5510/23

Lip Tattoo- Africano, SE 5510/24

Hands/

Nail Scissor, SE-1304 Arrow Point Nail Scissor, Straight, 9.5 cm.