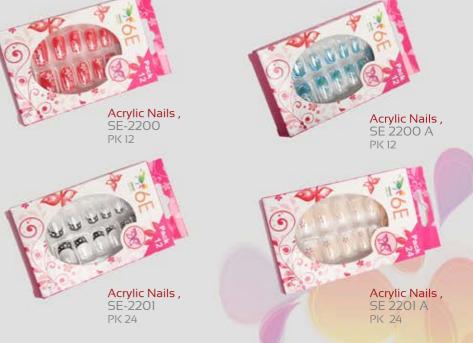

t, SE 5510/08



Lip Tattoo- Zebra, SE 5510/12



Lip Tattoo- Red Heart, SE 5510/14



Lip Tattoo- Love, SE 5510/15



Lip Tattoo- Red Hot, SE 5510/16



Lip Tattoo- Abstract, SE 5510/18



Lip Tattoo- Glittery Red, SE 5510/23



Lip Tattoo- Africano, SE 5510/24



Hands/



Nail Scissor, SE-1304 Arrow Point Nail Scissor, Straight, 9.5 cm.



Nail Scissor, SE-1305 Arrow point Nail Scissor, Curved 9.5 cm.



Nail Scissor, SE-1306 Straight 9 cm, Half Gold.



Nail Scissor, SE-1307 Curved 9 cm, Half Gold.



Cuticle Scissor, SE-1308 Cuticle Scissor, 3.5" (9cm), Half Gold, Straight.



Diamond Nail File, SE-2108

18cm.



Nail File Small, SE-2111 SE-2112 10cm Pink Handle. Nail File Medium, SE-2112 12cm Pink Handle.





13.5 cm



7 way Nail Buffer- 16cm. 11cm, PK6.

4 step nail file, 15cms.







Toenail Scissor, SE-1310 10.5 cm, curved.

Foot Scraper, SE 2129 24Cm , White plastic handle, Dual sided .

Foot Scraper, SE-2124 18.5 cm, White plastic handle. Foot File, SE-2130 26cm, Blue Handle. Foot Scraper, SE 2131 18cm, Pink Handle.

Toe Separator, SE-2161 10.5 cm.

Corn plane & Blade, SE-2183 14cm.

Toenail Clipper, SE-3301 8 cm.





















Gift Set, SE-4450 5 piece Gift Set

Gift Set, SE-4451 7 piece Gift Set

Gift Set, SE-4452 8 piece Gift Set

Gift Sets/





Global Linkx Ltd.
Unit 6, Bluebird House
Povey Cross Road, Horley, Surrey
RH6 0AF, UK
Tel: + 44 845 257 9660
Fax: +44 1293 529 880
E mail: info@globallinkx.eu
web: www.globallinkx.com
www.globalbeauti.co.uk