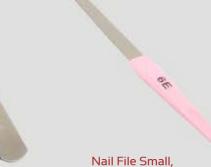

Diamond Nail File, SE-2108

18cm.

Nail File Small, SE-2111 SE-2112 10cm Pink Handle. Nail File Medium, SE-2112 12cm Pink Handle.

13.5 cm

7 way Nail Buffer- 16cm. 11cm, PK6.

4 step nail file, 15cms.

Toenail Scissor, SE-1310 10.5 cm, curved.