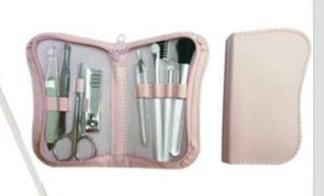

Corn plane & Blade, SE-2183 14cm.

Toenail Clipper, SE-3301 8 cm.

Gift Set, SE-4450 5 piece Gift Set

Gift Set, SE-4451 7 piece Gift Set

Gift Set, SE-4452 8 piece Gift Set

Gift Sets/

Global Linkx Ltd.
Unit 6, Bluebird House
Povey Cross Road, Horley, Surrey
RH6 0AF, UK
Tel: + 44 845 257 9660
Fax: +44 1293 529 880
E mail: info@globallinkx.eu
web: www.globallinkx.com
www.globalbeauti.co.uk