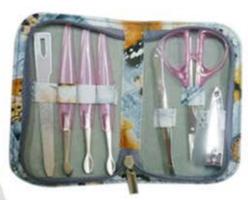

Corn plane & Blade, SE-2183 14cm.

Toenail Clipper, SE-3301 8 cm.

Gift Set, SE-4450 5 piece Gift Set

Gift Set, SE-4451 7 piece Gift Set

Gift Set, SE-4452 8 piece Gift Set

Gift Sets/

Global Linkx Ltd.
Unit 6, Bluebird House
Povey Cross Road, Horley, Surrey
RH6 0AF, UK
Tel: + 44 845 257 9660
Fax: +44 1293 529 880
E mail: info@globallinkx.eu
web: www.globallinkx.com
www.globalbeauti.co.uk