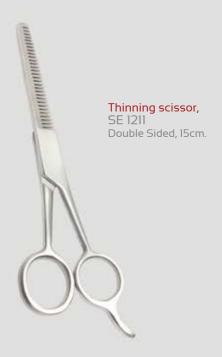

ProductCatalogue/

Eyebrow Tweezer, SE-8210 Black Star 3,5" ( 9cm), slant tip. Eyebrow Tweezer, SE-8211 Pink polka Dots 3,5" ( 9cm), slant tip. Eyebrow Tweezer, SE 8212 Sunflower 3,5" (9cm), slant tip. Eyebrow Tweezer, SE-8213 Cheetha 3,5" (9cm), slant tip. Eyebrow Tweezer, SE-8214 Zebra 3,5" (9cm), slant tip. Eyebrow Tweezer, SE-8215 Floral 3,5" (9cm), slant tip.