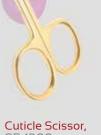

Nail Scissor, SE-1305 Arrow point Nail Scissor, Curved 9.5 cm.

Nail Scissor, SE-1306 Straight 9 cm, Half Gold.

Nail Scissor, SE-1307 Curved 9 cm, Half Gold.

Cuticle Scissor, SE-1308 Cuticle Scissor, 3.5" (9cm), Half Gold, Straight.